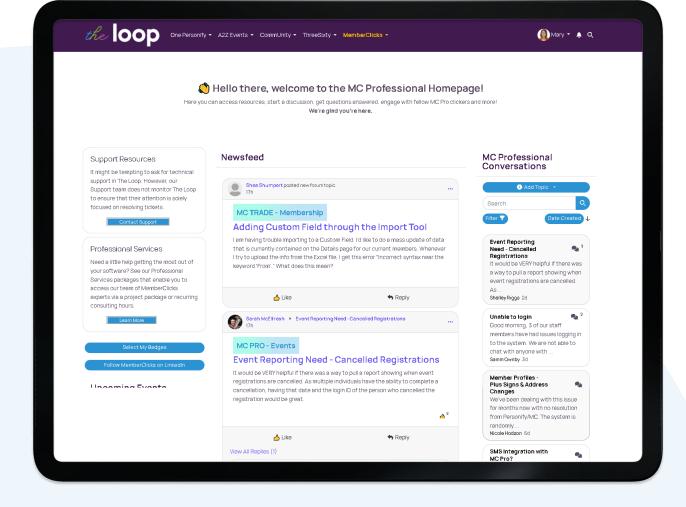

## 4. How to Stay 'In the Loop'

## go.personifycorp.com /Verification.html

- Discussion Forums
- Best Practices
- Resources
- Events
- Collaborate with peers
- Product Roadmap
- Product Feedback
- Access to: MCU, Services & MORE!

theloop.personifycorp.com/join