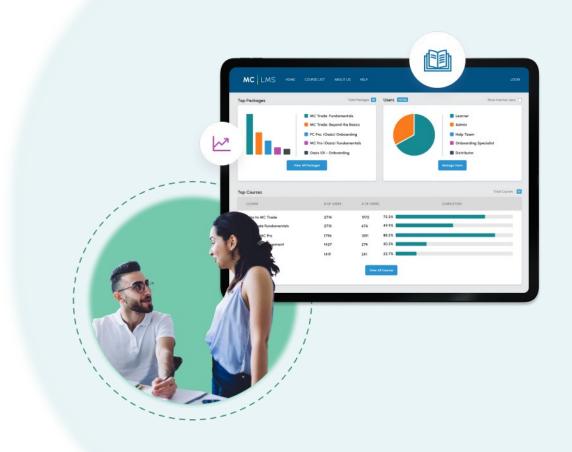

### Classroom

Learning management software to enable your members to continue education and credentials with certificates and more.