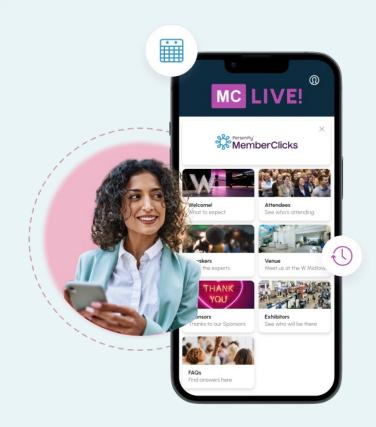

### Member App

Member communication and data all in one place! Member App provides you the flexibility to accomplish tasks on the go — send notifications, manage conferences and event communications, create groups, directories, run surveys & more!

Includes all Conference App functionality.