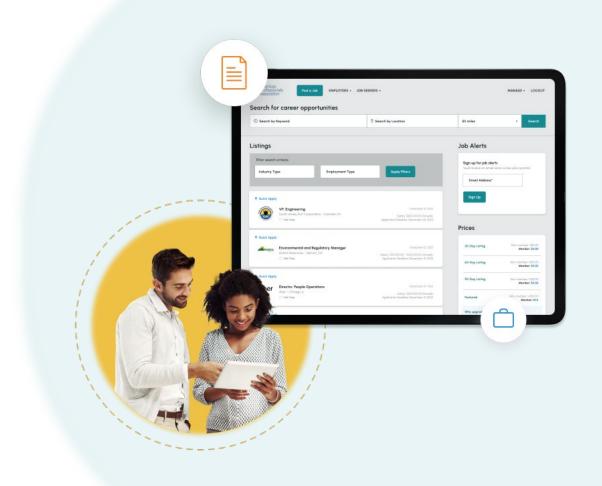

### **Job Board**

Add value to members and generate revenue from employers with a targeted destination for job seekers in your organization.