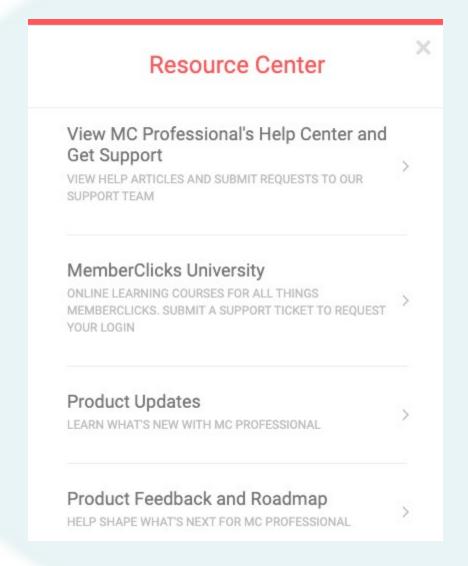

# What's in the Resource Center?

Look for this button in the product admin panel to access the Resource Center, which includes quick links, helpful resources and product support.