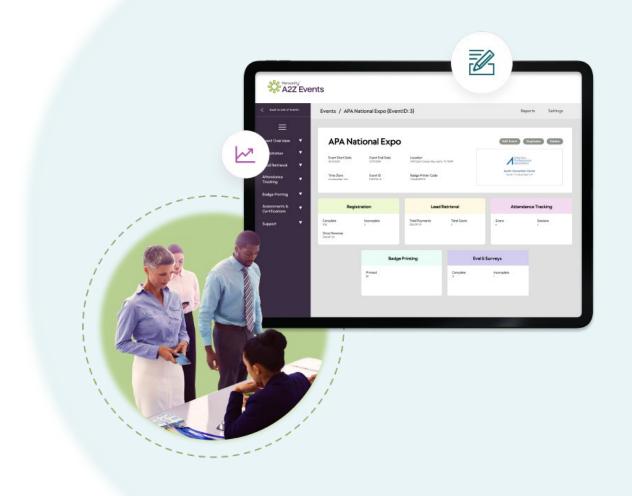

## **Registration Tech**

Drive member engagement at your events and annual meetings with our suite of á la carte event solutions: badge printing & check-in, registration management, attendance tracking and MORE!