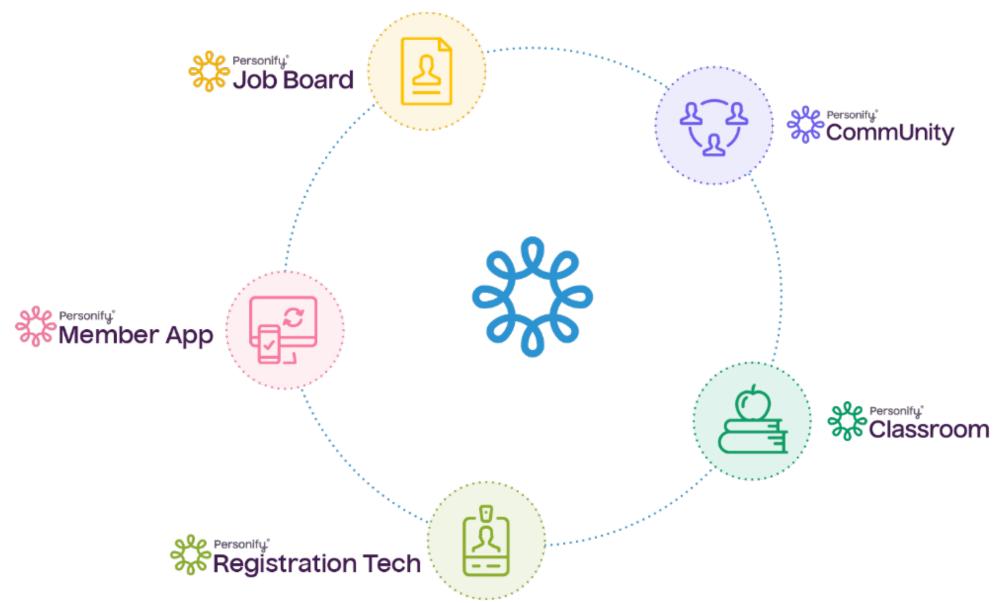

## 5. Meet The Starting 5

# Our Integrated Solutions for MemberClicks Clients

## **CommUnity**

Connect your members and supporters in a branded online community with discussions, forums, multimedia and an SSO integration with your AMS.

### Classroom

Learning management software to enable your members to continue education and credentials with certificates and more.

### **Job Board**

Add value to members and generate revenue from employers with a targeted destination for job seekers in your organization.

### Member App

Member communication and data all in one place! Member App provides you the flexibility to accomplish tasks on the go — send notifications, manage conferences and event communications, create groups, directories, run surveys & more!

## **Registration Tech**

Drive member engagement at your events and annual meetings with our suite of á la carte event solutions: badge printing & check-in, registration management, attendance tracking and MORE!