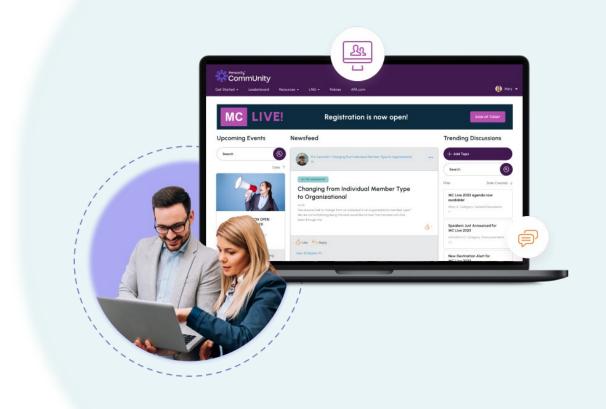

## **CommUnity**

Connect your members and supporters in a branded online community with discussions, forums, multimedia and an SSO integration with your AMS.