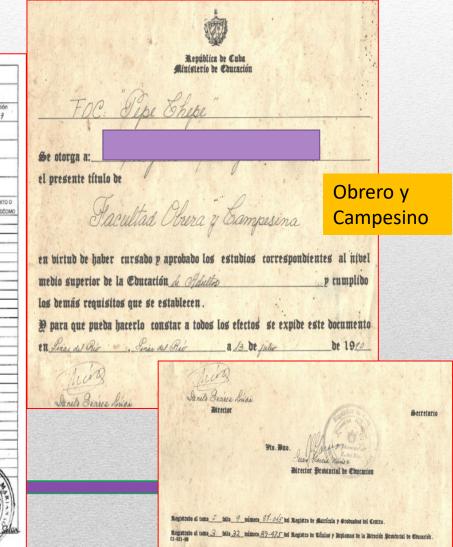

### Republien de Culto Ministerio de Educación I PE Lagaro Ramon alpigas Numandez Se otorga a: \_ adriana Brite Salom. el presente título de: en birtud de haber cursado y aprobado los estudios correspondientes al nib medio superior de la Educación Timese y las feuenel y cumplit los demás requisitos que se establecen. U para que pueda hacerlo constar a todos los efectos se expide este documen en Manana budel dela Holona n 14 de febrers de 200 ride Romer Heristrade al tens 12 talia 005 nomre 0-055 bel Registra de Matricula y Grabandes del Centre Registrado al teuro 315 folio 04 minere 04-062 del Registro de Effalos y Diplomas de la Dirección Provincial de Rôma