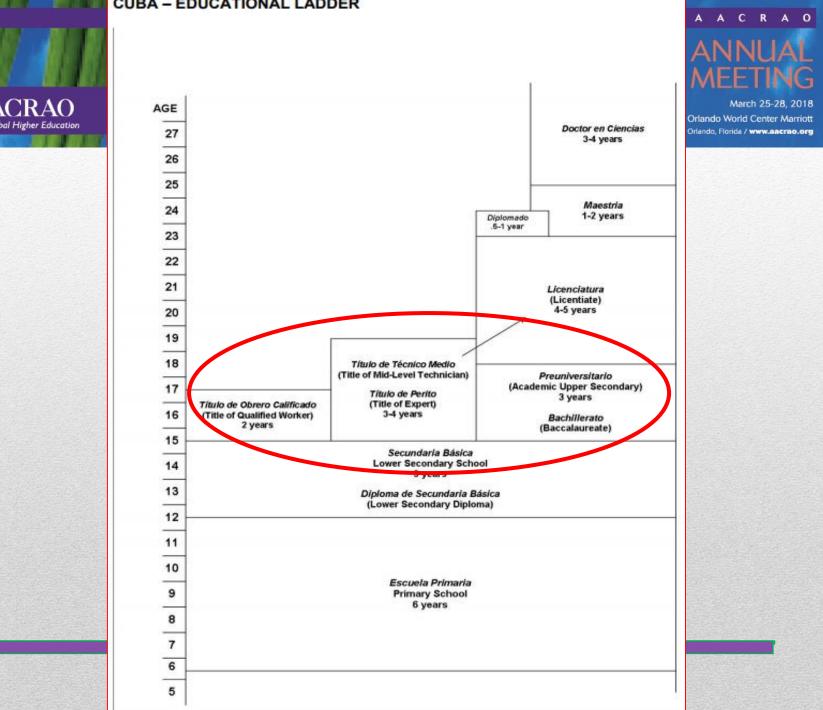

#### **Primary and Secondary Credentials**

- Certificado de 6° Grado
- Diploma de Secundaria Básica
- Diploma de Obrero Calificado
- Título de Técnico Medio
- Bachiller/Bachillerato
- Título de Perito

CUBA - EDUCATIONAL LADDER

#### **Years / US Equivalence**

- Certificado de 6° Grado
- Diploma de Secundaria Básica
- Diploma de Obrero Calificado
- Título de Técnico Medio
- Título de Perito
- Bachiller/Bachillerato

- 6 Years / Completion of 6<sup>th</sup> grade
- 3 Years / Completion of 9<sup>th</sup> grade
- 2 Years / Completion of 11<sup>th</sup> grade
- 3-4 Years / Vocational high school completion
- 3-4 Years / Vocational high school completion
- 3 Years / High School Diploma