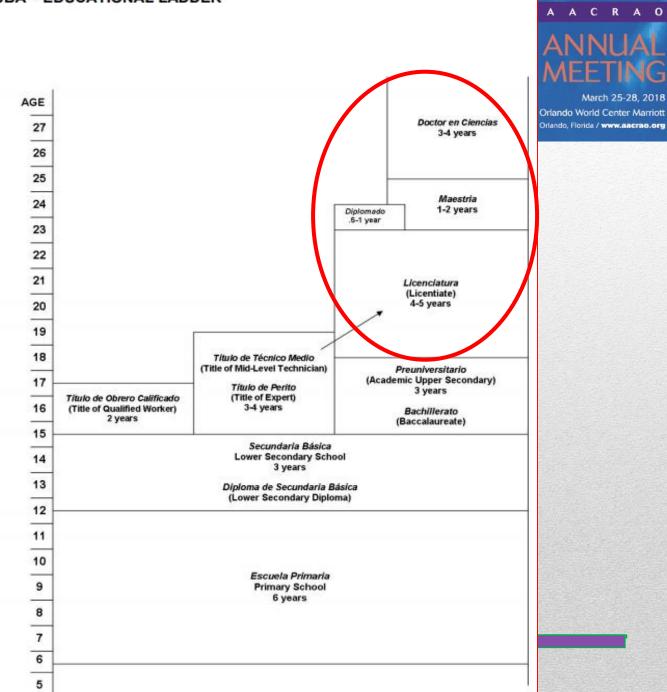

#### **Primary and Secondary Credentials**

- Certificado de 6° Grado
- Diploma de Secundaria Básica
- Diploma de Obrero Calificado
- Título de Técnico Medio
- Bachiller/Bachillerato
- Título de Perito

CUBA - EDUCATIONAL LADDER

#### **Years / US Equivalence**

- Certificado de 6° Grado
- Diploma de Secundaria Básica
- Diploma de Obrero Calificado
- Título de Técnico Medio
- Título de Perito
- Bachiller/Bachillerato

- 6 Years / Completion of 6<sup>th</sup> grade
- 3 Years / Completion of 9<sup>th</sup> grade
- 2 Years / Completion of 11<sup>th</sup> grade
- 3-4 Years / Vocational high school completion
- 3-4 Years / Vocational high school completion
- 3 Years / High School Diploma