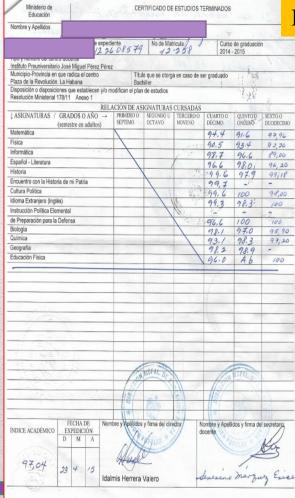

#### ninisterio di CERTIFICACIÓN DE ESTUDIOS TERMINADOS Educación Nombre y apellidos Curso de graduación 2003 060507864 DD- D97 Tipo y nombre del centro docente S/B "Montires del 12 de Selationare" Munic Jon Have de Baron Judas Habana Secundana Pasico RELACIÓN DE ASIGNATURAS CURSADAS \ GRADOS O AÑOS → PRIMERO D SEGUNDO U TERCERO O CUARTO O QUINTO U SEXTO O SÉPTIMO OCTAVO NOVENO DÉCIMO ONCENO DUDOÉCIMO ASIGNATURAS Matemática 89,7 84,7 739 Copañol - Literatura 87,3 83 802 Historia 9614 8614 90 84,8 77,3 22 Geograpia Thales 99,2 97,9 911 1- Bica - 70,9 921 - 9813 973 Gumica Biologia 96 81,5 100 Educación Laboral J teab. wetite. 91,3 94,2 100 Educación FISICA 90 71 96 Educación Plastica Educación Musical E Eduaren Guira NB OF BOUD DE ED INDICE ACADÉMIC dia mes año Iman Monao grille 44e 89,07 Devis Leanor Rever grin Roduques CI-251-87