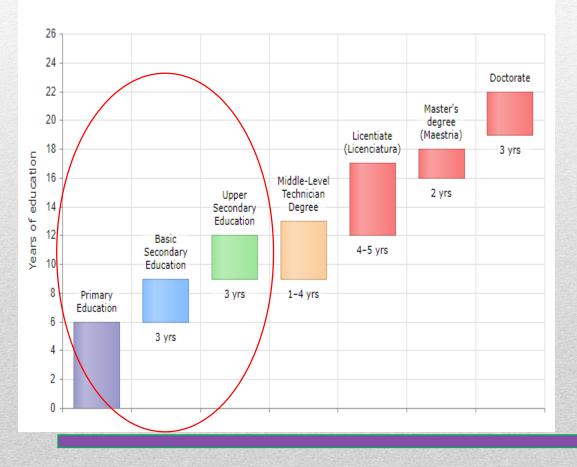

#### **Primary and Secondary Credentials**

- Certificado de 6° Grado
- Diploma de Secundaria Básica
- Diploma de Obrero Calificado
- Título de Técnico Medio
- Bachiller/Bachillerato
- Título de Perito

CUBA - EDUCATIONAL LADDER

#### **Years / US Equivalence**

- Certificado de 6° Grado
- Diploma de Secundaria Básica
- Diploma de Obrero Calificado
- Título de Técnico Medio
- Título de Perito
- Bachiller/Bachillerato

- 6 Years / Completion of 6<sup>th</sup> grade
- 3 Years / Completion of 9<sup>th</sup> grade
- 2 Years / Completion of 11<sup>th</sup> grade
- 3-4 Years / Vocational high school completion
- 3-4 Years / Vocational high school completion
- 3 Years / High School Diploma