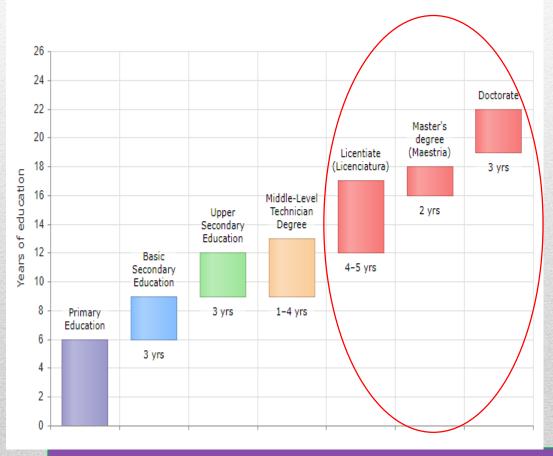

#### **Primary and Secondary Credentials**

- Certificado de 6° Grado
- Diploma de Secundaria Básica
- Diploma de Obrero Calificado
- Título de Técnico Medio
- Bachiller/Bachillerato
- Título de Perito

CUBA - EDUCATIONAL LADDER

#### **Years / US Equivalence**

- Certificado de 6° Grado
- Diploma de Secundaria Básica
- Diploma de Obrero Calificado
- Título de Técnico Medio
- Título de Perito
- Bachiller/Bachillerato

- 6 Years / Completion of 6<sup>th</sup> grade
- 3 Years / Completion of 9<sup>th</sup> grade
- 2 Years / Completion of 11<sup>th</sup> grade
- 3-4 Years / Vocational high school completion
- 3-4 Years / Vocational high school completion
- 3 Years / High School Diploma